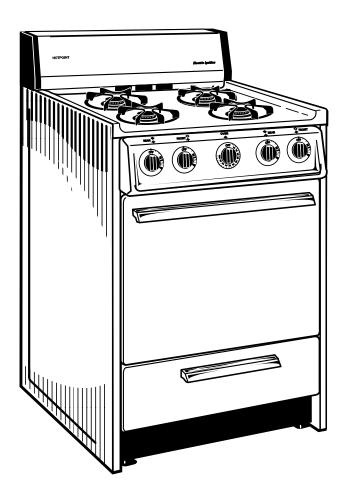

### RGA524PW—24" Compact Gas Range

#### **Features and Benefits**

- Available In White and Almond
- Recessed Lift-Up Cooktop
- Standard Clean Oven
- Standing Pilot Ignition System
- Push-To-Turn Controls
- Round Grates
- Separate Broiler Drawer (With Tip-Down Door)
- Porcelain-Enameled Broiler Pan With Grid
- 2 Oven Shelves
- Solid Color-Matched Porcelain-Enameled Oven Door
- Also Available With Electronic Ignition as Model RGA524EW